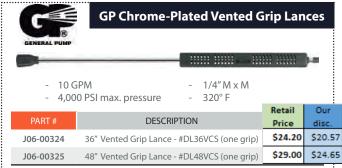

79" Non-insulated Lance - 6000 PSI rated











\$33.50

\$28.48



## **Chrome-Plated Round Molded Grip Lances** - 10.5 GPM 1/4" M x M - 4,000 PSI max. pressure - 302° F Retail PART# DESCRIPTION Price \$13.69 J06-00330 28" Molded Grip Lance (one grip) \$16.10 J06-00331 36" Molded Grip Lance (one grip) \$19.60 \$16.66 \$26,40 \$22,44 J06-00332 47" Molded Grip Lance (two grips) \$26.69 J06-00333 59" Molded Grip Lance (two grips)













Zinc Plated Steel Molded Grip Lances



Price









**DESCRIPTION** 

Push & Pull Lance - 34" Zinc Plated Steel - #ST-85 \$223.50 \$189.98



300° F

JA6-00111





- 8 GPM flow rate
- 4000 PSI max. pressure
- 200° F
- 1/4" Hose
- Lever lock style design eliminates locking up of the twist style pole locks if sand and debris get in them.
- Two