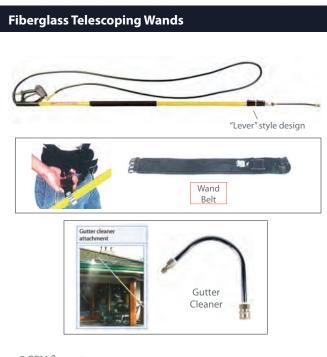

| PART #         DESCRIPTION         Price disc.           J06-01200         18' Fiberglass Telescoping Wand         \$247.50         \$210.38           J06-01202         Gutter Cleaner - Male M22 Inlet, 1/4" QC Outlet         \$15.60         \$13.26           J06-01203         Trigger Gun - Replacement         \$56.00         \$47.60           J06-01196         Wand Belt - Adjustable to fit all sizes of wands         \$18.60         \$15.81 |           |                                                  | Retail   | Our      |
|-------------------------------------------------------------------------------------------------------------------------------------------------------------------------------------------------------------------------------------------------------------------------------------------------------------------------------------------------------------------------------------------------------------------------------------------------------------|-----------|--------------------------------------------------|----------|----------|
| J06-01202         Gutter Cleaner - Male M22 Inlet, 1/4" QC Outlet         \$15.60         \$13.26           J06-01203         Trigger Gun - Replacement         \$56.00         \$47.60                                                                                                                                                                                                                                                                     | PART #    | DESCRIPTION                                      | Price    | disc.    |
| Outlet \$15.60 \$13.26  J06-01203 Trigger Gun - Replacement \$56.00 \$47.60                                                                                                                                                                                                                                                                                                                                                                                 | J06-01200 | 18' Fiberglass Telescoping Wand                  | \$247.50 | \$210.38 |
| 33                                                                                                                                                                                                                                                                                                                                                                                                                                                          | J06-01202 | , , , , , , , , , , , , , , , , , , , ,          | \$15.60  | \$13.26  |
| J06-01196 Wand Belt - Adjustable to fit all sizes of wands \$18.60 \$15.81                                                                                                                                                                                                                                                                                                                                                                                  | J06-01203 | Trigger Gun - Replacement                        | \$56.00  | \$47.60  |
|                                                                                                                                                                                                                                                                                                                                                                                                                                                             | J06-01196 | Wand Belt - Adjustable to fit all sizes of wands | \$18.60  | \$15.81  |