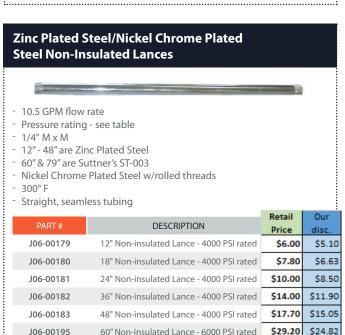

79" Non-insulated Lance - 6000 PSI rated











\$33.50

\$28.48



## **Chrome-Plated Round Molded Grip Lances** - 10.5 GPM 1/4" M x M - 4,000 PSI max. pressure - 302° F Retail PART# DESCRIPTION Price \$13.69 J06-00330 28" Molded Grip Lance (one grip) \$16.10 J06-00331 36" Molded Grip Lance (one grip) \$19.60 \$16.66 \$26,40 \$22,44 J06-00332 47" Molded Grip Lance (two grips) \$26.69 J06-00333 59" Molded Grip Lance (two grips)













Zinc Plated Steel Molded Grip Lances



Price









**DESCRIPTION** 

Push & Pull Lance - 34" Zinc Plated Steel - #ST-85 \$223.50 \$189.98



300° F

JA6-00111





- 8 GPM flow rate
- 4000 PSI max. pressure
- 200° F
- 1/4" Hose
- Lever lock style design eliminates locking up of the twist style pole locks if sand and debris get in them.
- Two a