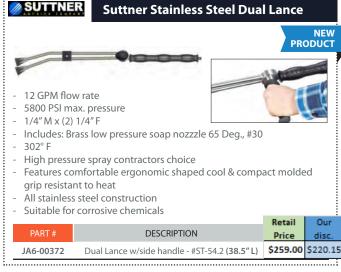

79" Non-insulated Lance - 6000 PSI rated











\$33.50

\$28.48



## **Chrome-Plated Round Molded Grip Lances** - 10.5 GPM 1/4" M x M - 4,000 PSI max. pressure - 302° F Retail PART# DESCRIPTION Price \$13.69 J06-00330 28" Molded Grip Lance (one grip) \$16.10 J06-00331 36" Molded Grip Lance (one grip) \$19.60 \$16.66 \$26,40 \$22,44 J06-00332 47" Molded Grip Lance (two grips) \$26.69 J06-00333 59" Molded Grip Lance (two grips)













Zinc Plated Steel Molded Grip Lances



Price









**DESCRIPTION** 

Push & Pull Lance - 34" Zinc Plated Steel - #ST-85 \$223.50 \$189.98



300° F

JA6-00111





- 8 GPM flow rate
- 4000 PSI max. pressure
- 200° F
- 1/4" Hose
- Lever lock style design eliminates locking up of the twist style pole locks if sand and debris get in them.
- Two aluminum poles and fiberglass outer pole
- Retracted Length: 6 Feet 6 Inches

| PART #         DESCRIPTION         Price disc.           J06-01200         18' Fiberglass Telescoping Wand         \$247.50         \$210.38           J06-01202         Gutter Cleaner - Male M22 Inlet, 1/4" QC Outlet         \$15.60         \$13.26           J06-01203         Trigger Gun - Replacement         \$56.00         \$47.60           J06-01196         Wand Belt - Adjustable to fit all sizes of wands         \$18.60         \$15.81 |           |                                                  | Retail