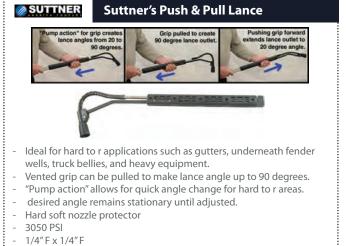

Zinc Plated Steel Molded Grip Lances

Price

**DESCRIPTION** 

Push & Pull Lance - 34" Zinc Plated Steel - #ST-85 \$223.50 \$189.98

300° F

JA6-00111

- 8 GPM flow rate
- 4000 PSI max. pressure
- 200° F
- 1/4" Hose
- Lever lock style design eliminates locking up of the twist style pole locks if sand and debris get in them.
- Two aluminum poles and fiberglass outer pole
- Retracted Length: 6 Feet 6 Inches