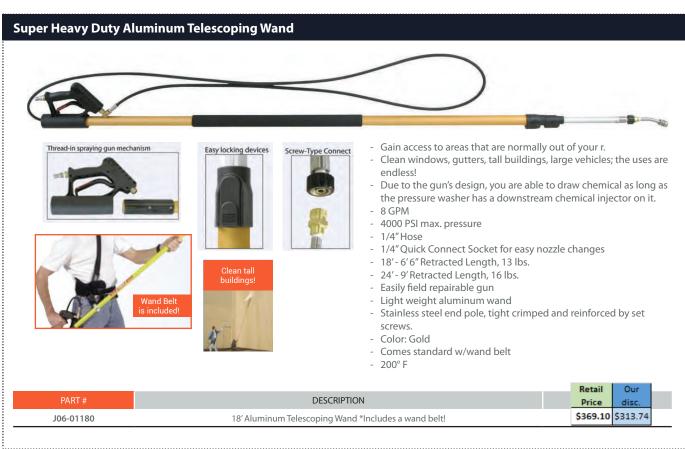

- Replace or service gun and lance with ease!
- Completely rebuildable design!
- Wand belt available which reduces operator fatigue
- Large threads in locking mechanism reduce lock-up
- Fiberglass pole w/aluminum wand, 1/4" Hose
- The "Giraffe" extension wands operate with minimal pressure loss.
   This means that they may be used with downstream chemical injectors. In order to draw chemical, you must have a downstream chemical injector on the pressure washer.
- 10.5 GPM max. flow, 4000 PSI max. pressure, 195° F
- 1/4" QC Socket for easy nozzle changes
- Shipping weights: 12' = 9.2 lbs., 18' = 11.6 lbs., 24' = 14.2 lbs.