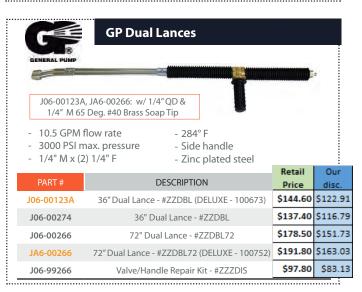

79" Non-insulated Lance - 6000 PSI rated











\$33.50

\$28.48



## **Chrome-Plated Round Molded Grip Lances** - 10.5 GPM 1/4" M x M - 4,000 PSI max. pressure - 302° F Retail PART# DESCRIPTION Price \$13.69 J06-00330 28" Molded Grip Lance (one grip) \$16.10 J06-00331 36" Molded Grip Lance (one grip) \$19.60 \$16.66 \$26,40 \$22,44 J06-00332 47" Molded Grip Lance (two grips) \$26.69 J06-00333 59" Molded Grip Lance (two grips)













Zinc Plated Steel Molded Grip Lances



Price









**DESCRIPTION** 

Push & Pull Lance - 34" Zinc Plated Steel - #ST-85 \$223.50 \$189.98



300° F

JA6-00111





- 8 GPM flow rate
- 4000 PSI max. pressure
- 200° F
- 1/4" Hose
- Lever lock style design eliminates locking up of the twist style pole locks if sand and debris get in them.
- Two aluminum poles and fiberglass outer pole
- Retrac