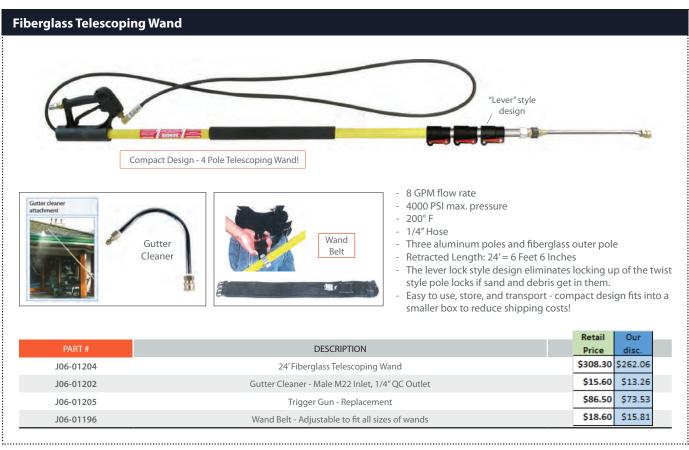

Zinc Plated Steel Molded Grip Lances

Price

**DESCRIPTION** 

Push & Pull Lance - 34" Zinc Plated Steel - #ST-85 \$223.50 \$189.98

300° F

JA6-00111

- 8 GPM flow rate
- 4000 PSI max. pressure
- 200° F
- 1/4" Hose
- Lever lock style design eliminates locking up of the twist style pole locks if sand and debris get in them.
- Two aluminum poles and fiberglass outer pole
- Retracted Length: 6 Feet 6 Inches

| PART #         DESCRIPTION         Price disc.           J06-01200         18' Fiberglass Telescoping Wand         \$247.50         \$210.38           J06-01202         Gutter Cleaner - Male M22 Inlet, 1/4" QC Outlet         \$15.60         \$13.26           J06-01203         Trigger Gun - Replacement         \$56.00         \$47.60           J06-01196         Wand Belt - Adjustable to fit all sizes of wands         \$18.60         \$15.81 |           |                                                  | Retail   | Our      |
|-------------------------------------------------------------------------------------------------------------------------------------------------------------------------------------------------------------------------------------------------------------------------------------------------------------------------------------------------------------------------------------------------------------------------------------------------------------|-----------|--------------------------------------------------|----------|----------|
| J06-01202         Gutter Cleaner - Male M22 Inlet, 1/4" QC Outlet         \$15.60         \$13.26           J06-01203         Trigger Gun - Replacement         \$56.00         \$47.60                                                                                                                                                                                                                                                                     | PART #    | DESCRIPTION                                      | Price    | disc.    |
| Outlet \$15.60 \$13.26  J06-01203 Trigger Gun - Replacement \$56.00 \$47.60                                                                                                                                                                                                                                                                                                                                                                                 | J06-01200 | 18' Fiberglass Telescoping Wand                  | \$247.50 | \$210.38 |
| 33                                                                                                                                                                                                                                                                                                                                                                                                                                                          | J06-01202 | , , , , , , , , , , , , , , , , , , , ,          | \$15.60  | \$13.26  |
| J06-01196 Wand Belt - Adjustable to fit all sizes of wands \$18.60 \$15.81                                                                                                                                                                                                                                                                                                                                                                                  | J06-01203 | Trigger Gun - Replacement                        | \$56.00  | \$47.60  |
|                                                                                                                                                                                                                                                                                                                                                                                                                                                             | J06-01196 | Wand Belt - Adjustable to fit all sizes of wands | \$18.60  | \$15.81  |