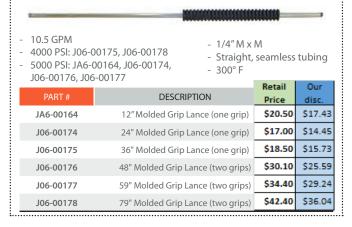

79" Non-insulated Lance - 6000 PSI rated











\$33.50

\$28.48



## **Chrome-Plated Round Molded Grip Lances** - 10.5 GPM 1/4" M x M - 4,000 PSI max. pressure - 302° F Retail PART# DESCRIPTION Price \$13.69 J06-00330 28" Molded Grip Lance (one grip) \$16.10 J06-00331 36" Molded Grip Lance (one grip) \$19.60 \$16.66 \$26,40 \$22,44 J06-00332 47" Molded Grip Lance (two grips) \$26.69 J06-00333 59" Molded Grip Lance (two grips)













Zinc Plated Steel Molded Grip Lances



Price









**DESCRIPTION** 

Push & Pull Lance - 34" Zinc Plated Steel - #ST-85 \$223.50 \$189.98



300° F

JA6-00111





- 8 GPM flow rate
- 4000 PSI max. pressure
- 200° F
- 1/4" Hose
- Lever lock style design eliminates locking up of the twist style pole locks if sand and debris get in them.
- Two aluminum poles and fiberglass outer pole
- Retracted Length: 6 Feet 6 Inches

| PART #         DESCRIPTION         Price disc.           J06-01200         18' Fiberglass Telescoping Wand         \$247.50         \$210.38           J06-01202         Gutter Cleaner - Male M22 Inlet, 1/4" QC Outlet         \$15.60         \$13.26           J06-01203         Trigger Gun - Replacement         \$56.00         \$47.60           J06-01196         Wand Be