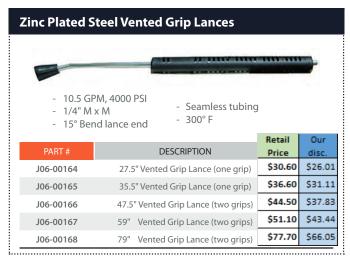

79" Non-insulated Lance - 6000 PSI rated











\$33.50

\$28.48



## **Chrome-Plated Round Molded Grip Lances** - 10.5 GPM 1/4" M x M - 4,000 PSI max. pressure - 302° F Retail PART# DESCRIPTION Price \$13.69 J06-00330 28" Molded Grip Lance (one grip) \$16.10 J06-00331 36" Molded Grip Lance (one grip) \$19.60 \$16.66 \$26,40 \$22,44 J06-00332 47" Molded Grip Lance (two grips) \$26.69 J06-00333 59" Molded Grip Lance (two grips)













Zinc Plated Steel Molded Grip Lances



Price









**DESCRIPTION** 

Push & Pull Lance - 34" Zinc Plated Steel - #ST-85 \$223.50 \$189.98



300° F

JA6-00111





- 8 GPM flow rate
- 4000 PSI max. pressure
- 200° F
- 1/4" Hose
- Lever lock style design eliminates locking up of the twist style pole locks if sand and debris get in them.
- Two aluminum poles and fiberglass outer pole
- Retracted Length: 6 Feet 6 Inches

| PART #         DESCRIPTION         Price disc.           J06-01200         18' Fiberglass Telescoping Wand         \$247.50         \$210.38           J06-01202         Gutter Cleaner - Male M22 Inlet, 1/4" QC Outlet         \$15.60         \$13.26           J06-01203         Trigger Gun - Replacement         \$56.00         \$47.60           J06-01196         Wand