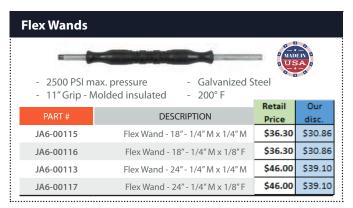

79" Non-insulated Lance - 6000 PSI rated











\$33.50

\$28.48



## **Chrome-Plated Round Molded Grip Lances** - 10.5 GPM 1/4" M x M - 4,000 PSI max. pressure - 302° F Retail PART# DESCRIPTION Price \$13.69 J06-00330 28" Molded Grip Lance (one grip) \$16.10 J06-00331 36" Molded Grip Lance (one grip) \$19.60 \$16.66 \$26,40 \$22,44 J06-00332 47" Molded Grip Lance (two grips) \$26.69 J06-00333 59" Molded Grip Lance (two grips)













Zinc Plated Steel Molded Grip Lances



Price









**DESCRIPTION** 

Push & Pull Lance - 34" Zinc Plated Steel - #ST-85 \$223.50 \$189.98



300° F

JA6-00111





- 8 GPM flow rate
- 4000 PSI max. pressure
- 200° F
- 1/4" Hose
- Lever lock style design eliminates locking up of the twist style pole locks if sand and debris get in them.
- Two aluminum poles and fiberglass outer pole
- Retracted Length: 6 Feet 6 Inches

| PART #         DESCRIPTION         Price disc.           J06-01200         18' Fiberglass Telescoping Wand         \$247.50         \$210.38           J06-01202         Gutter Cleaner - Male M22 Inlet, 1/4" QC Outlet         \$15.60         \$13.26           J06-01203         Trigger Gun - Replacement         \$56.00         \$47.60           J06-01196         Wan