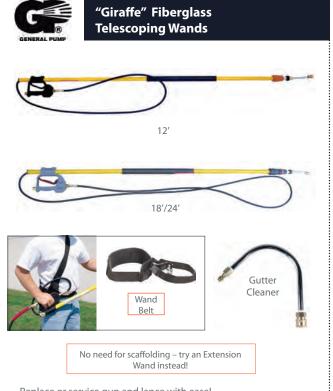

- Replace or service gun and lance with ease!
- Completely rebuildable design!
- Wand belt available which reduces operator fatigue
- Large threads in locking mechanism reduce lock-up
- Fiberglass pole w/aluminum wand, 1/4" Hose
- The "Giraffe" extension wands operate with minimal pressure loss.
   This means that they may be used with downstream chemical injectors. In order to draw chemical, you must have a downstream chemical injector on the pressure washer.
- 10.5 GPM max. flow, 4000 PSI max. pressure, 195° F
- 1/4" QC Socket for easy nozzle changes
- Shipping weights: 12' = 9.2 lbs., 18' = 11.6 lbs., 24' = 14.2 lbs.

|   |              |                                                                                     | Retail   | Our      |
|---|--------------|-------------------------------------------------------------------------------------|----------|----------|
|   | PART #       | DESCRIPTION                                                                         | Price    | disc.    |
|   | J06-01193    | 12' Fiberglass Telescoping Wand - #DLTG12                                           | \$274.50 | \$233.33 |
|   | J06-01193-04 | Trigger Gun - Replacement - #DG4000TS12                                             | \$62.60  | \$53.21  |
|   | J06-01194    | 18'Fiberglass Telescoping Wand - #DCLTG18 "C in part # indicates compensating gun"  | \$314.10 | \$266.99 |
|   | J06-01194-01 | Trigger Gun - Replacement - #DCG4000TS18 "C in part # indicates compensating gun"   | \$62.60  | \$53.21  |
|   | J06-01195    | 24' Fiberglass Telescoping Wand - #DCLTG24 "C in part # indicates compensating gun" | \$378.80 | \$321.98 |
|   | J06-01195-03 | Trigger Gun - Replacement - #DCG4000TS "C in part # indicates compensating gun"     | \$68.50  | \$58.23  |
|   | J06-01196    | Wand Belt - Adjustable to fit all sizes of wands                                    | \$18.60  | \$15.81  |
|   | J06-01188    | Gutter Cleaner w/quick connect                                                      | \$13.00  | \$11.05  |
| _ |              |                                                                                     |          | :        |