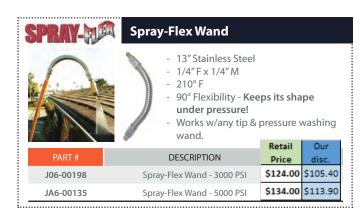

79" Non-insulated Lance - 6000 PSI rated











\$33.50

\$28.48



## **Chrome-Plated Round Molded Grip Lances** - 10.5 GPM 1/4" M x M - 4,000 PSI max. pressure - 302° F Retail PART# DESCRIPTION Price \$13.69 J06-00330 28" Molded Grip Lance (one grip) \$16.10 J06-00331 36" Molded Grip Lance (one grip) \$19.60 \$16.66 \$26,40 \$22,44 J06-00332 47" Molded Grip Lance (two grips) \$26.69 J06-00333 59" Molded Grip Lance (two grips)













Zinc Plated Steel Molded Grip Lances



Price









**DESCRIPTION** 

Push & Pull Lance - 34" Zinc Plated Steel - #ST-85 \$223.50 \$189.98



300° F

JA6-00111





- 8 GPM flow rate
- 4000 PSI max. pressure
- 200° F
- 1/4" Hose
- Lever lock style design eliminates locking up of the twist style pole locks if sand and debris get in them.
- Two aluminum poles and fiberglass outer pole
- Retracted Length: 6 Feet 6 Inches

| PART #         DESCRIPTION         Price disc.           J06-01200         18' Fiberglass Telescoping Wand         \$247.50         \$210.38           J06-01202         Gutter Cleaner - Male M22 Inlet, 1/4" QC Outlet         \$15.60         \$13.26           J06-01203         Trigger Gun - Replacement         \$56.00         \$47.60           J06-01196