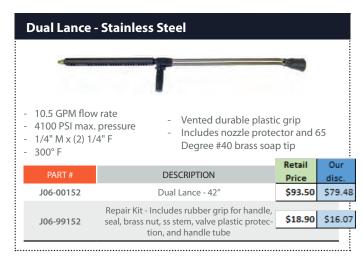

79" Non-insulated Lance - 6000 PSI rated











\$33.50

\$28.48



## **Chrome-Plated Round Molded Grip Lances** - 10.5 GPM 1/4" M x M - 4,000 PSI max. pressure - 302° F Retail PART# DESCRIPTION Price \$13.69 J06-00330 28" Molded Grip Lance (one grip) \$16.10 J06-00331 36" Molded Grip Lance (one grip) \$19.60 \$16.66 \$26,40 \$22,44 J06-00332 47" Molded Grip Lance (two grips) \$26.69 J06-00333 59" Molded Grip Lance (two grips)













Zinc Plated Steel Molded Grip Lances



Price









**DESCRIPTION** 

Push & Pull Lance - 34" Zinc Plated Steel - #ST-85 \$223.50 \$189.98



300° F

JA6-00111





- 8 GPM flow rate
- 4000 PSI max. pressure
- 200° F
- 1/4" Hose
- Lever lock style design eliminates locking up of the twist style pole locks if sand and debris get in them.
- Two aluminum poles and fiberglass outer pole
- Retracted Length: 6 Feet 6 Inches

| PART #         DESCRIPTION         Price disc.           J06-01200         18' Fiberglass Telescoping Wand         \$247.50         \$210.38           J06-01202         Gutter Cleaner - Male M22 Inlet, 1/4" QC Outlet         \$15.60         \$13.26           J06-01203         Trigger Gun - Replacement         \$56.00         \$47.60           J06-01196         Wand Belt - Adjustable to fit all sizes of wands         \