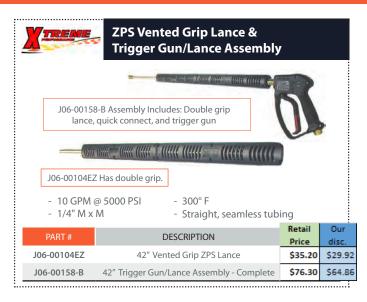

79" Non-insulated Lance - 6000 PSI rated











\$33.50

\$28.48



## **Chrome-Plated Round Molded Grip Lances** - 10.5 GPM 1/4" M x M - 4,000 PSI max. pressure - 302° F Retail PART# DESCRIPTION Price \$13.69 J06-00330 28" Molded Grip Lance (one grip) \$16.10 J06-00331 36" Molded Grip Lance (one grip) \$19.60 \$16.66 \$26,40 \$22,44 J06-00332 47" Molded Grip Lance (two grips) \$26.69 J06-00333 59" Molded Grip Lance (two grips)













Zinc Plated Steel Molded Grip Lances



Price









**DESCRIPTION** 

Push & Pull Lance - 34" Zinc Plated Steel - #ST-85 \$223.50 \$189.98



300° F

JA6-00111





- 8 GPM flow rate
- 4000 PSI max. pressure
- 200° F
- 1/4" Hose
- Lever lock style design eliminates locking up of the twist style pole locks if sand and debris get in them.
- T