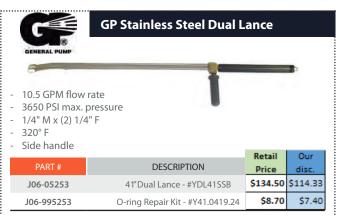

79" Non-insulated Lance - 6000 PSI rated











\$33.50

\$28.48



## **Chrome-Plated Round Molded Grip Lances** - 10.5 GPM 1/4" M x M - 4,000 PSI max. pressure - 302° F Retail PART# DESCRIPTION Price \$13.69 J06-00330 28" Molded Grip Lance (one grip) \$16.10 J06-00331 36" Molded Grip Lance (one grip) \$19.60 \$16.66 \$26,40 \$22,44 J06-00332 47" Molded Grip Lance (two grips) \$26.69 J06-00333 59" Molded Grip Lance (two grips)













Zinc Plated Steel Molded Grip Lances



Price









**DESCRIPTION** 

Push & Pull Lance - 34" Zinc Plated Steel - #ST-85 \$223.50 \$189.98



300° F

JA6-00111





- 8 GPM flow rate
- 4000 PSI max. pressure
- 200° F
- 1/4" Hose
- Lever lock style design eliminates locking up of the twist style pole locks if sand and debris get in them.
- Two aluminum poles and fiberglass outer pole
- Retr