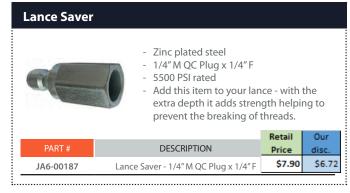

79" Non-insulated Lance - 6000 PSI rated











\$33.50

\$28.48



## **Chrome-Plated Round Molded Grip Lances** - 10.5 GPM 1/4" M x M - 4,000 PSI max. pressure - 302° F Retail PART# DESCRIPTION Price \$13.69 J06-00330 28" Molded Grip Lance (one grip) \$16.10 J06-00331 36" Molded Grip Lance (one grip) \$19.60 \$16.66 \$26,40 \$22,44 J06-00332 47" Molded Grip Lance (two grips) \$26.69 J06-00333 59" Molded Grip Lance (two grips)













Zinc Plated Steel Molded Grip Lances



Price









**DESCRIPTION** 

Push & Pull Lance - 34" Zinc Plated Steel - #ST-85 \$223.50 \$189.98



300° F

JA6-00111





- 8 GPM flow rate
- 4000 PSI max. pressure
- 200° F
- 1/4" Hose
- Lever lock style design eliminates locking up of the twist style pole locks if sand and debris get in them.
- Two aluminum poles and fiberglass outer pole
- Retracted Length: 6 Feet 6 Inches

| PART #         DESCRIPTION         Price disc.           J06-01200         18' Fiberglass Telescoping Wand         \$247.50         \$210.38           J06-01202         Gutter Cleaner - Male M22 Inlet, 1/4" QC Outlet         \$15.60         \$13.26           J06-01203         Trigger Gun - Replacement         \$56.00         \$47.60           J06-01196