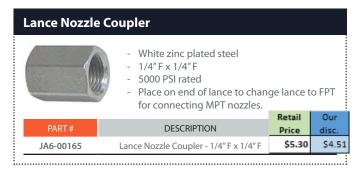

79" Non-insulated Lance - 6000 PSI rated











\$33.50

\$28.48



## **Chrome-Plated Round Molded Grip Lances** - 10.5 GPM 1/4" M x M - 4,000 PSI max. pressure - 302° F Retail PART# DESCRIPTION Price \$13.69 J06-00330 28" Molded Grip Lance (one grip) \$16.10 J06-00331 36" Molded Grip Lance (one grip) \$19.60 \$16.66 \$26,40 \$22,44 J06-00332 47" Molded Grip Lance (two grips) \$26.69 J06-00333 59" Molded Grip Lance (two grips)













Zinc Plated Steel Molded Grip Lances



Price









**DESCRIPTION** 

Push & Pull Lance - 34" Zinc Plated Steel - #ST-85 \$223.50 \$189.98



300° F

JA6-00111





- 8 GPM flow rate
- 4000 PSI max. pressure
- 200° F
- 1/4" Hose
- Lever lock style design eliminates locking up of the twist style pole locks if sand and debris get in them.
- Two aluminum poles and fiberglass outer pole
- Retracted Length: 6 Feet 6 Inches

| PART #         DESCRIPTION         Price disc.           J06-01200         18' Fiberglass Telescoping Wand         \$247.50         \$210.38           J06-01202         Gutter Cleaner - Male M22 Inlet, 1/4" QC Outlet         \$15.60         \$13.26           J06-01203         Trigger Gun - Replacement         \$56.00         \$47.60           J06-01196         W