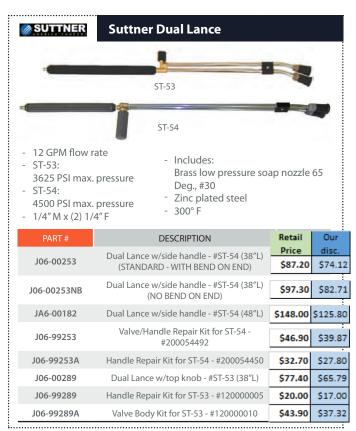

79" Non-insulated Lance - 6000 PSI rated











\$33.50

\$28.48



## **Chrome-Plated Round Molded Grip Lances** - 10.5 GPM 1/4" M x M - 4,000 PSI max. pressure - 302° F Retail PART# DESCRIPTION Price \$13.69 J06-00330 28" Molded Grip Lance (one grip) \$16.10 J06-00331 36" Molded Grip Lance (one grip) \$19.60 \$16.66 \$26,40 \$22,44 J06-00332 47" Molded Grip Lance (two grips) \$26.69 J06-00333 59" Molded Grip Lance (two grips)













Zinc Plated Steel Molded Grip Lances



Price









**DESCRIPTION** 

Push & Pull Lance - 34" Zinc Plated Steel - #ST-85 \$223.50 \$189.98



300° F

JA6-00111





- 8 GPM flow rate
- 4000 PSI max. pressure
- 200° F
- 1/4" Hose
- Lever lock style design eliminates locking up of the twist style pole locks if sand and debris get in them.
- Two aluminum poles and fiberglass outer pole
- Retracted Length: 6 Feet 6 Inches

| PART #         DESCRIPTION         Price disc.           J06-01200         18' Fiberglass Telescoping Wand         \$247.50         \$210.38           J06-01202         Gutter Cleaner - Male M22 Inlet, 1/4" QC Outlet         \$15.60         \$13.26           J06-01203         Trigger Gun - Replacement         \$56.00         \$47.60           J06-01196         Wand Belt - Adjustable to fit all sizes of wands