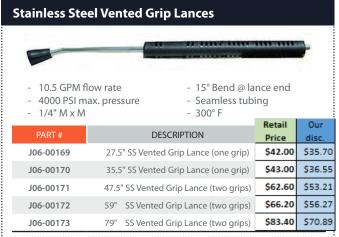

79" Non-insulated Lance - 6000 PSI rated











\$33.50

\$28.48



## **Chrome-Plated Round Molded Grip Lances** - 10.5 GPM 1/4" M x M - 4,000 PSI max. pressure - 302° F Retail PART# DESCRIPTION Price \$13.69 J06-00330 28" Molded Grip Lance (one grip) \$16.10 J06-00331 36" Molded Grip Lance (one grip) \$19.60 \$16.66 \$26,40 \$22,44 J06-00332 47" Molded Grip Lance (two grips) \$26.69 J06-00333 59" Molded Grip Lance (two grips)













Zinc Plated Steel Molded Grip Lances



Price









**DESCRIPTION** 

Push & Pull Lance - 34" Zinc Plated Steel - #ST-85 \$223.50 \$189.98



300° F

JA6-00111





- 8 GPM flow rate
- 4000 PSI max. pressure
- 200° F
- 1/4" Hose
- Lever lock style design eliminates locking up of the twist style pole locks if sand and debris get in them.
- Two aluminum poles and fiberglass outer pole
- Re