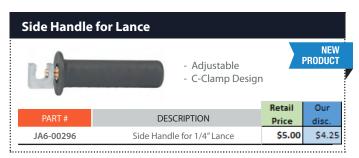

79" Non-insulated Lance - 6000 PSI rated











\$33.50

\$28.48



## **Chrome-Plated Round Molded Grip Lances** - 10.5 GPM 1/4" M x M - 4,000 PSI max. pressure - 302° F Retail PART# DESCRIPTION Price \$13.69 J06-00330 28" Molded Grip Lance (one grip) \$16.10 J06-00331 36" Molded Grip Lance (one grip) \$19.60 \$16.66 \$26,40 \$22,44 J06-00332 47" Molded Grip Lance (two grips) \$26.69 J06-00333 59" Molded Grip Lance (two grips)













Zinc Plated Steel Molded Grip Lances



Price









**DESCRIPTION** 

Push & Pull Lance - 34" Zinc Plated Steel - #ST-85 \$223.50 \$189.98



300° F

JA6-00111





- 8 GPM flow rate
- 4000 PSI max. pressure
- 200° F
- 1/4" Hose
- Lever lock style design eliminates locking up of the twist style pole locks if sand and debris get in them.
- Two aluminum poles and fiberglass outer pole
- Retracted Length: 6 Feet 6 Inches

| PART #         DESCRIPTION         Price disc.           J06-01200         18' Fiberglass Telescoping Wand         \$247.50         \$210.38           J06-01202         Gutter Cleaner - Male M22 Inlet, 1/4" QC Outlet         \$15.60         \$13.26           J06-01203         Trigger Gun - Replacement         \$56.00         \$47.60           J06-01196         Wand Belt - Adjustable to fit all sizes of wands         \$1