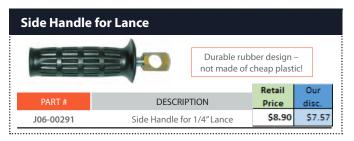

79" Non-insulated Lance - 6000 PSI rated











\$33.50

\$28.48



## **Chrome-Plated Round Molded Grip Lances** - 10.5 GPM 1/4" M x M - 4,000 PSI max. pressure - 302° F Retail PART# DESCRIPTION Price \$13.69 J06-00330 28" Molded Grip Lance (one grip) \$16.10 J06-00331 36" Molded Grip Lance (one grip) \$19.60 \$16.66 \$26,40 \$22,44 J06-00332 47" Molded Grip Lance (two grips) \$26.69 J06-00333 59" Molded Grip Lance (two grips)













Zinc Plated Steel Molded Grip Lances



Price









**DESCRIPTION** 

Push & Pull Lance - 34" Zinc Plated Steel - #ST-85 \$223.50 \$189.98



300° F

JA6-00111





- 8 GPM flow rate
- 4000 PSI max. pressure
- 200° F
- 1/4" Hose
- Lever lock style design eliminates locking up of the twist style pole locks if sand and debris get in them.
- Two aluminum poles and fiberglass outer pole
- Retracte